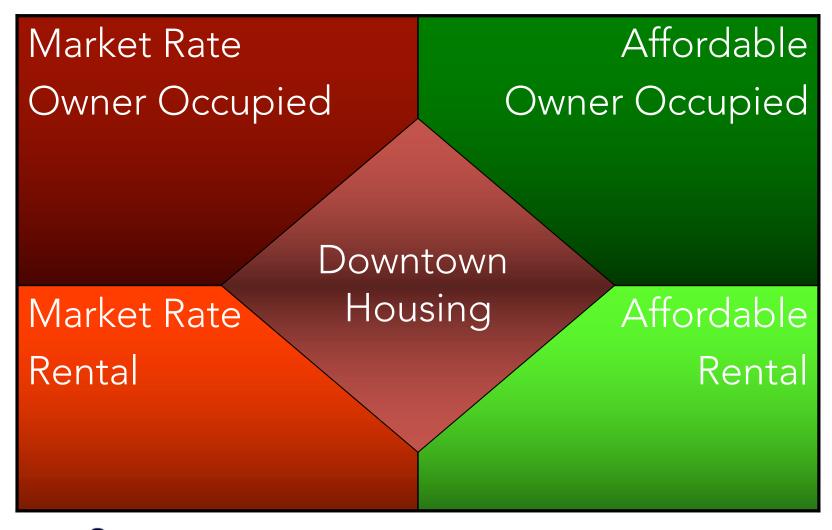

### Urban Housing Needs Less Subsidy

No need to extend infrastructure

- Green field sites long benefited from communities' desire to grow. Cities invested in costly extension of public infrastructure and services.
- Downtown housing takes advantage of existing infrastructure and services that require far less public investment