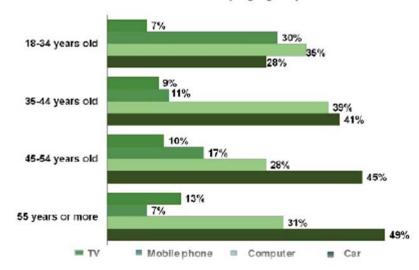

And here's yet another: Ask Millennials which piece of technology they could least live without, and it turns out they'd more happily part with their cars than their computers or cell phones. That question, graphed below, comes from the third installment of Zipcar's annual Millennial survey.

In your daily routine, losing which piece of technology would have the greatest negative impact on you?